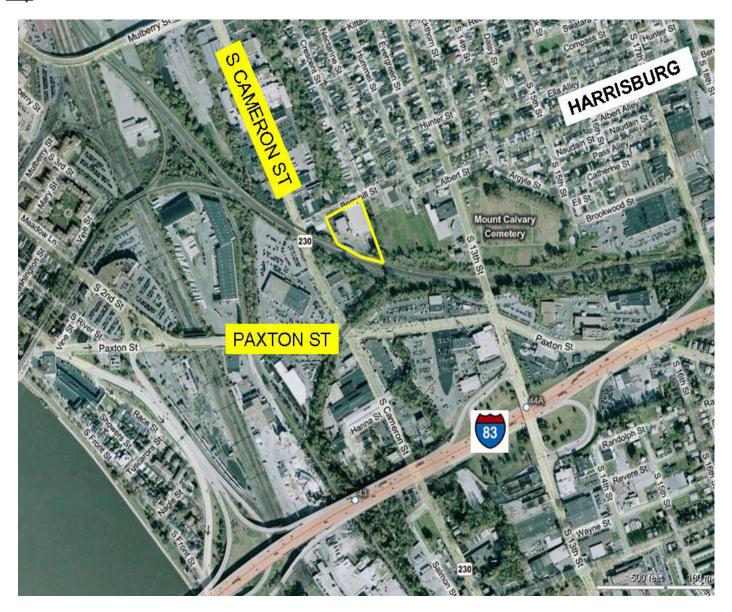

## <u>Map</u>

Subscribe to our Blog: http://blog.highassociates.com

Information furnished regarding property for sale or rent is from sources deemed reliable, but is not guaranteed. No warranty or representation is made as to accuracy thereof, and is submitted subject to errors, omissions, change of price, or other conditions, prior to sale or lease or withdrawal without notice. No liability of any kind is to be imposed on the broker herein.

## **Description:**

25,000 SF freezer space with racking currently has rail to building. Located in Harrisburg, Pennsylvania, just off I-83 and Cameron Street. Only 2 miles to I-81/322/Rtes. 11&15.