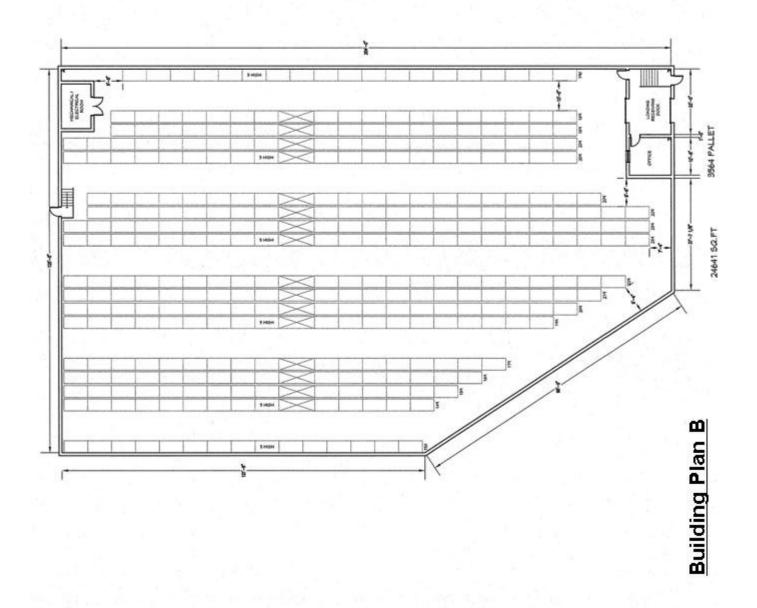

## Denise Cass

Call Today!

717.697.2422 ext. 211

dcass@high.net

**Building Information** 

**Building square feet** 25,000 SF

**Dimensions** Warehouse: 117x211; Engine room 26x17

**Zoning** Industrial Concrete/Steel Construction

Condition Good Floor type Concrete Heating/AC In Office Cranes No

Security system Fenced property Temp range 0°F to -15°F

Ceiling height 36' **PaleIt Slots** 3,000

**Geography information** 

Township/City City of Harrisburg