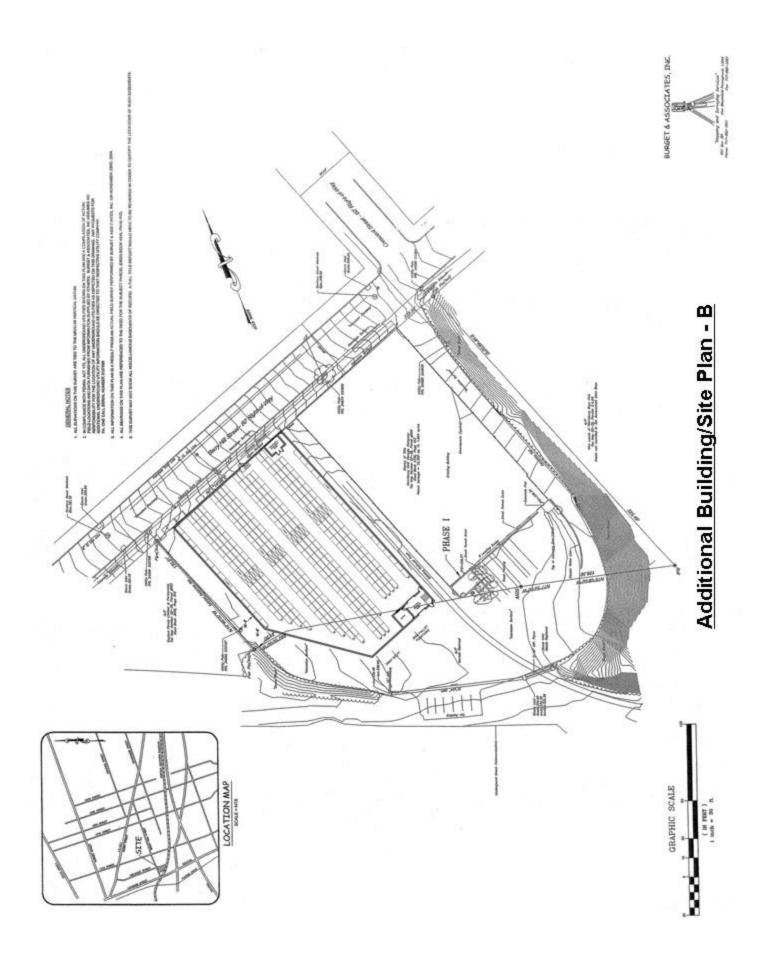

## **Description:**

25,000 SF freezer space with racking currently has rail to building. Located in Harrisburg, Pennsylvania, just off I-83 and Cameron Street. Only 2 miles to I-81/322/Rtes. 11&15.

## Denise Cass

Call Today!

717.697.2422 ext. 211

dcass@high.net

**Building Information** 

**Building square feet** 25,000 SF

**Dimensions** Warehouse: 117x211; Engine room 26x17

**Zoning** Industrial Concrete/Steel Construction

**Utilities** 

Water **Public** Sewer **Public** Gas UGI **Electric** PPL

**Land Information** 

Acres 2 **Typography** Level

Road frontage/access Berryhill Street

**Dates available** 6 months for seller to move