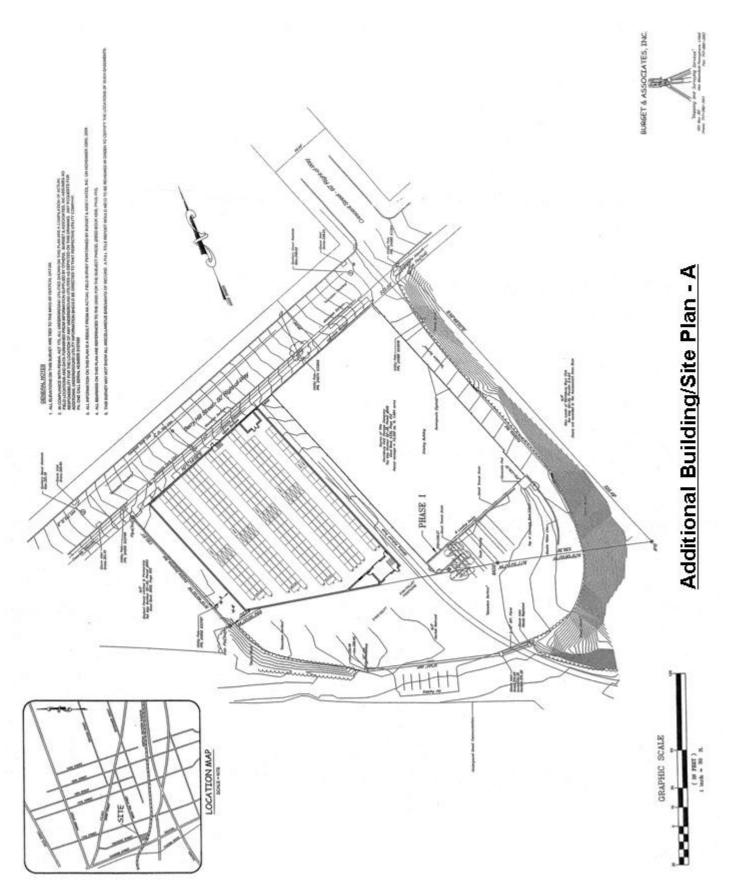

## **Description:**

25,000 SF freezer space with racking currently has rail to building. Located in Harrisburg, Pennsylvania, just off I-83 and Cameron Street. Only 2 miles to I-81/322/Rtes. 11&15.

## Denise Cass

Call Today!

717.697.2422 ext. 211

dcass@high.net

**Building Information** 

**Building square feet** 25,000 SF

**Dimensions** Warehouse: 117x211; Engine room 26x17

**Zoning** Industrial Concrete/Steel Construction

**Utilities** 

Water **Public** Sewer **Public** Gas UGI **Electric** PPL

**Land Information** 

Acres 2 **Typography** Level

Road frontage/access Berryhill Street

**Dates available** 6 months for seller to move