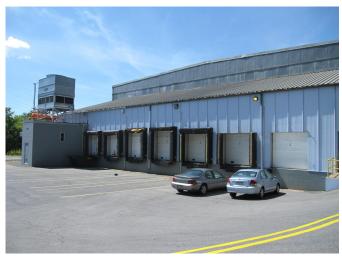

## ► Freezer Warehouse

1143 Berryhill Street Harrisburg, PA 17104

**Total Building Square Feet:** 

25,000 SF

Sale Price:

\$1,950,000 REDUCED \$1,799,000

## **Description:**

25,000 SF freezer space with racking currently has rail to building. Located in Harrisburg, Pennsylvania, just off I-83 and Cameron Street. Only 2 miles to I-81/322/Rtes. 11&15.

## Denise Cass

Call Today!

717.697.2422 ext. 211

dcass@high.net

**Building Information** 

**Building square feet** 25,000 SF

**Dimensions** Warehouse: 117x211; Engine room 26x17

**Zoning** Industrial Concrete/Steel Construction

Condition Good Floor type Concrete Heating/AC In Office Cranes No

Security system Fenced property Temp range 0°F to -15°F

Ceiling height 36' **PaleIt Slots** 3,000

**Geography information** 

Township/City City of Harrisburg