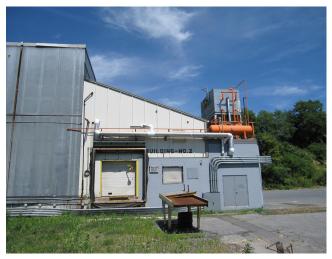

Signage Yes, on building

**Freezer Specs** 

**System information** Ammonia refrigeration system

Single state operation

Elecric floor warming system

Cold storage warehouse Suction pressure = 1.3 psig

Suction temperature = -25F

**Equipment information** High pressure receiver - diameter x 11.5 ft OAL

Compressor - FES Model 230 GLE compressor with liquid

injection oil cooling

Condenser - Evapco model ATC - 423B condenser with local sump

Recirculator - RVS 60' vertical recirculator with Matrix Control Panel & Dual

Teikuko pumps Freezer evaporators - operate on liquid recirculation system

Dock evaporators - direct expansion units