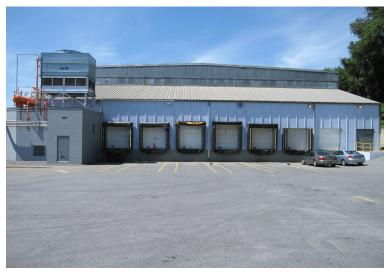

## ► Freezer Warehouse

1143 Berryhill Street Harrisburg, PA 17104

**Total Building Square Feet:** 

25,000 SF

Sale Price:

\$1,950,000 REDUCED \$1,799,000

## **Description:**

25,000 SF freezer space with racking currently has rail to building. Located in Harrisburg, Pennsylvania, just off I-83 and Cameron Street. Only 2 miles to I-81/322/Rtes. 11&15.

## Denise Cass

Call Today!

717.697.2422 ext. 211

dcass@high.net

**Building Information** 

**Building square feet** 25,000 SF

**Dimensions** Warehouse: 117x211; Engine room 26x17

**Zoning** Industrial Concrete/Steel Construction

Condition Good Floor type Concrete Heating/AC In Office Cranes No

Security system Fenced property Temp range 0°F to -15°F

Ceiling height 36' **PaleIt Slots** 3,000

**Geography information** 

Township/City City of Harrisburg