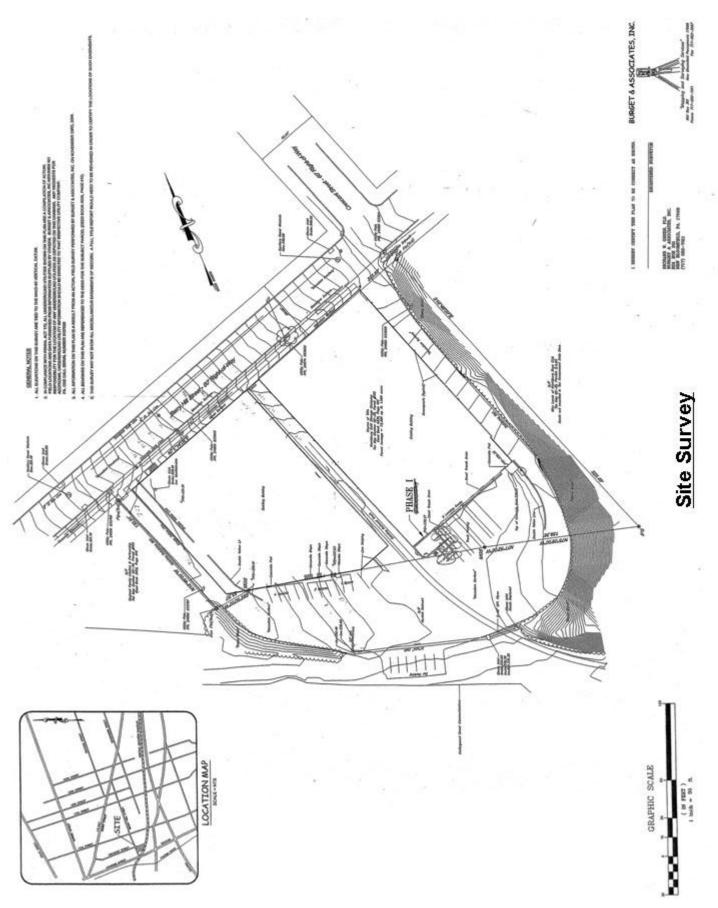

## **Description:**

25,000 SF freezer space with racking currently has rail to building. Located in Harrisburg, Pennsylvania, just off I-83 and Cameron Street. Only 2 miles to I-81/322/Rtes. 11&15.

## Denise Cass

Call Today!

717.697.2422 ext. 211

dcass@high.net

**Building Information** 

**Building square feet** 25,000 SF

**Dimensions** Warehouse: 117x211; Engine room 26x17

**Zoning** Industrial Concrete/Steel Construction

**Utilities** 

Water **Public** Sewer **Public** Gas UGI **Electric** PPL

**Land Information** 

Acres 2 **Typography** Level

Road frontage/access Berryhill Street

**Dates available** 6 months for seller to move