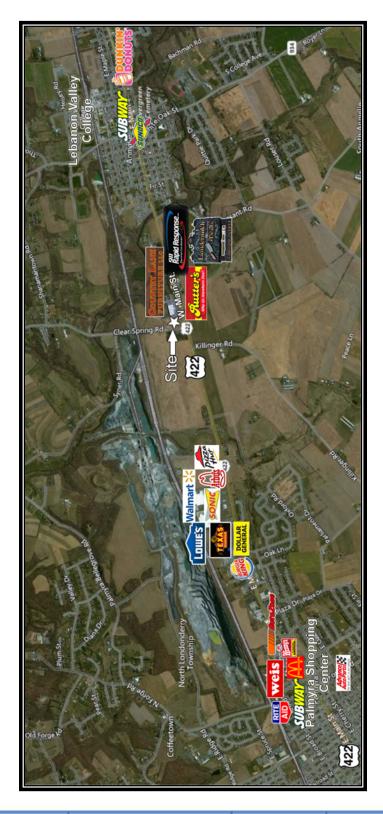

#### **Description:**

Excellent hotel development opportunity, located between Annville and Palmyra. Site benefits from visitors to nearby Flight Path Park (250,000 + annually) and the events in Hershey and Lebanon County.

Sewer North Annville Township Authority

Water PA American Water

Gas UGI

Electric Med Ed

**Traffic Count** 

**Traffic Count** ADT 16,531 @ Route 422

| <u>Demographics</u> | <u>1 Mile</u> | 3 Mile   | <u>5 Mile</u> |
|---------------------|---------------|----------|---------------|
| Population          | 1,178         | 15,806   | 44,133        |
| Households          | 556           | 5,978    | 17,363        |
| Avg. HH Income      | \$62,582      | \$81.354 | \$82,773      |