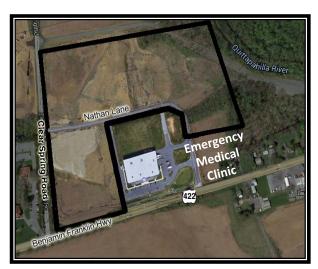

#### **Description:**

Excellent hotel development opportunity, located between Annville and Palmyra. Site benefits from visitors to nearby Flight Path Park (250,000 + annually) and the events in Hershey and Lebanon County.

#### **LAND INFORMATION**

**Total Acres Available** 23+/- Acres

Zoning Commercial

North Annville Township/Lebanon County Municipality

Tax Map & Parcel # Map #39, Parcel #25-039-200

**Road Access** Route 422 and Clear Spring Road

Front Feet On 1,200 feet on Route 422

Visibility Excellent

Topography Good

Present Use Vacant land

Surrounding Use Residential, industrial, commercial

# Clear Spring Crossing North Annville Township Annville, PA 17003

Possible Uses Retail, commercial

Restrictions Building structure can be 50% of site

To be determined **Real Estate Taxes** 

**Utilities** 