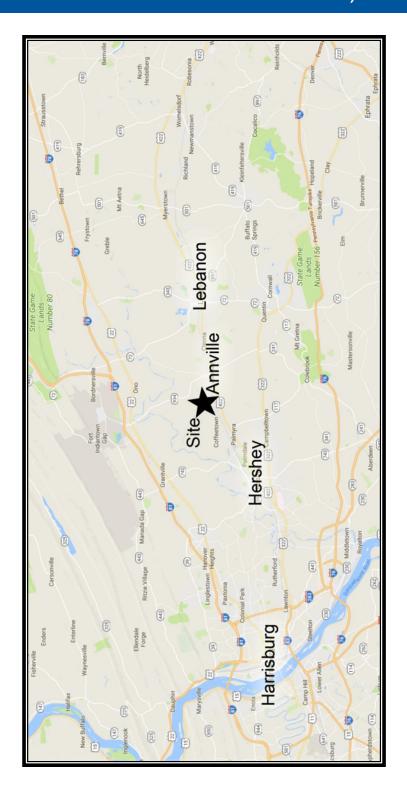

### Prime Commercial Location

**Annette Cassel Means** 717.791.2064 - direct line ameans@high.net

Clear Spring Crossing North Annville Township Annville, PA 17003

#### **Description:**

Excellent hotel development opportunity, located between Annville and Palmyra. Site benefits from visitors to nearby Flight Path Park (250,000 + annually) and the events in Hershey and Lebanon County.