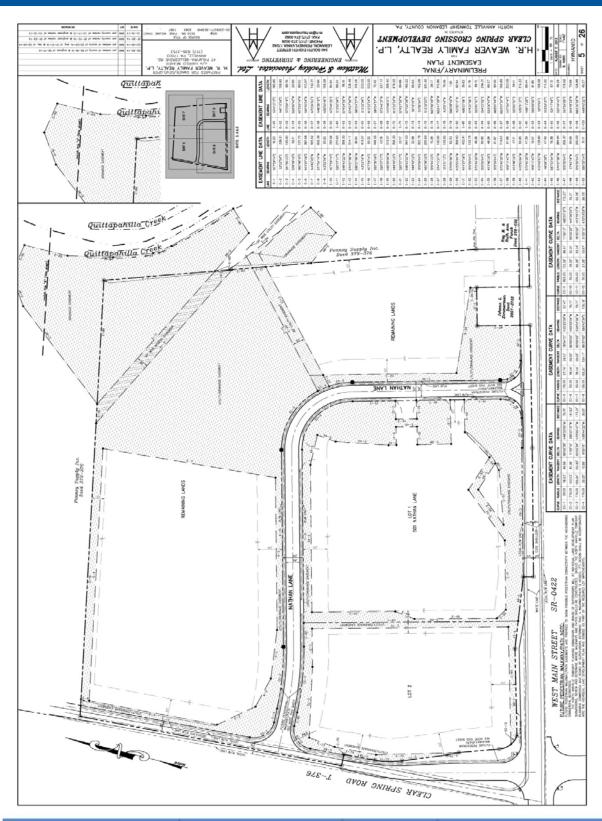

#### **Available Acreage:**

23+/- Acres

#### **LAND INFORMATION**

**Total Acres Available** 23+/- Acres

Zoning Commercial

North Annville Township/Lebanon County Municipality

Tax Map & Parcel # Map #39, Parcel #25-039-200

**Road Access** Route 422 and Clear Spring Road

Front Feet On 1,200 feet on Route 422

Visibility Excellent

Topography Good

Present Use Vacant land

Surrounding Use Residential, industrial, commercial

# Clear Spring Crossing North Annville Township Annville, PA 17003

Possible Uses Retail, commercial

Restrictions Building structure can be 50% of site

To be determined **Real Estate Taxes** 

**Utilities** 