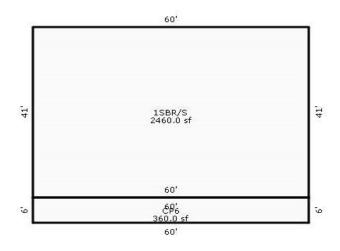

#### **Available Square Feet:**

2,460 SF

#### **BUILDING INFORMATION**

Available square feet 2,460 SF

Zoning HMU - Hershey Mixed Use

Compact Development Overlay 08 District

Construction Brick exterior walls

**Building class** Class C; Finished level considered Class B

Select Physical Therapy (Structure 1 of 1)

| Property Type    | Description             | Style        | Quality | Living Area (sq. ft.) | Year Built | Age |
|------------------|-------------------------|--------------|---------|-----------------------|------------|-----|
| COM - Commercial | Select Physical Therapy | Retail Store | XX-     | 2,460                 | 1972       |     |