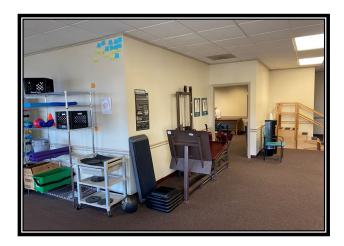

|        | X        |
| HVAC maintenance and repair                                                                            |        | X        |
| Landlord's insurance                                                                                   |        | X        |
| Interior repairs exceeding \$350.00 per item                                                           |        | X        |
| Exterior Repairs                                                                                       |        | X        |
| Real estate taxes and assessments                                                                      |        | X        |

## 308 Hockersville Road Hershey, PA 17033

# Photos













# **Location Maps**











#### DAUPHIN COUNTY

#### PENNSYLVANIA

#### **Property & Taxes**

#### Information for Parcel 24-034-034-000-0000, Tax Year 2021

Generated 02/25/21 at 16:29:19

Property Information

Property ID

Tax Year 24-034-034-000-0000 2021

Town ship Property Use DERRY TWP C01 - OFFICE

Site Address Neighborhood

308 HOCKERSVILLE RD C2404 - Secondary strip commercial

Owner Name and Address [Show Details] Mailing Name and Address

IZENOUR, JAY A IZENOUR, JAY A 930 RED ROSE CT STE 300 930 RED ROSE CT STE 300 LANCASTER, PA 17601 LANCASTER, PA 17601

Assessments

Annual Billing

| #E00       | Land   | Building | Total   | Pref. Land | Pref. Building | Pref. Total |
|------------|--------|----------|---------|------------|----------------|-------------|
| Non-Exempt