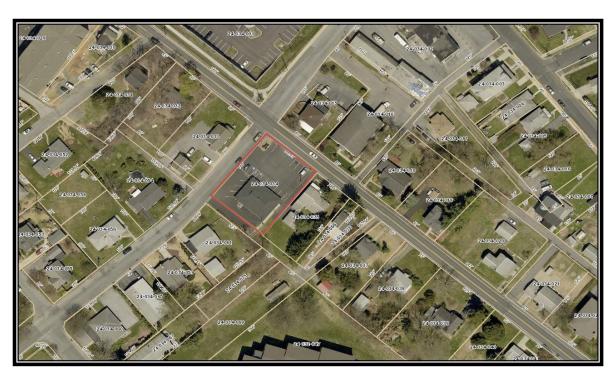

|        | X        |
| HVAC maintenance and repair                                                                            |        | X        |
| Landlord's insurance                                                                                   |        | X        |
| Interior repairs exceeding \$350.00 per item                                                           |        | X        |
| Exterior Repairs                                                                                       |        | X        |
| Real estate taxes and assessments                                                                      |        | X        |

## 308 Hockersville Road Hershey, PA 17033

# Photos













# **Location Maps**











#### DAUPHIN COUNTY

#### PENNSYLVANIA

#### **Property & Taxes**

#### Information for Parcel 24-034-034-000-0000, Tax Year 2021

Generated 02/25/21 at 16:29:19

Property Information

Property ID

Tax Year 24-034-034-000-0000 2021

Town ship Property Use DERRY TWP C01 - OFFICE

Site Address Neighborhood

308 HOCKERSVILLE RD C2404 - Secondary strip commercial

Owner Name and Address [Show Details] Mailing Name and Address

IZENOUR, JAY A IZENOUR, JAY A 930 RED ROSE CT STE 300 930 RED ROSE CT STE 300 LANCASTER, PA 17601 LANCASTER, PA 17601

Assessments

Annual Billing

| #E00       | Land   | Building | Total   | Pref. Land | Pref. Building | Pref. Total |
|------------|--------|----------|---------|------------|----------------|-------------|
| Non-Exempt | 90,700 | 118,900  | 209,600