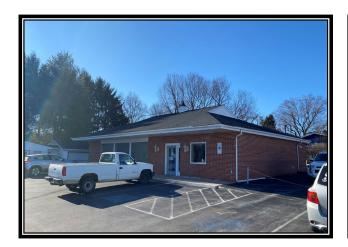

|        | X        |
| HVAC maintenance and repair                                                                            |        | X        |
| Landlord's insurance                                                                                   |        | X        |
| Interior repairs exceeding \$350.00 per item                                                           |        | X        |
| Exterior Repairs                                                                                       |        | X        |
| Real estate taxes and assessments                                                                      |        | X        |

## 308 Hockersville Road Hershey, PA 17033

# Photos













# **Location Maps**











#### DAUPHIN COUNTY

#### PENNSYLVANIA

#### **Property & Taxes**

#### Information for Parcel 24-034-034-000-0000, Tax Year 2021

Generated 02/25/21 at 16:29:19

Property Information

Property ID

Tax Year 24-034-034-000-0000 2021

Town ship Property Use DERRY TWP C01 - OFFICE

Site Address Neighborhood

308 HOCKERSVILLE RD C2404 - Secondary strip commercial

Owner Name and Address [Show Details] Mailing Name and Address

IZENOUR, JAY A IZENOUR, JAY A 930 RED ROSE CT STE 300 930 RED ROSE CT STE 300 LANCASTER, PA 17601 LANCASTER, PA 17601

Assessments

Annual Billing

| #E00       | Land   | Building | Total   | Pref. Land | Pref. Building | Pref. Total |
|------------|--------|----------|---------|------------|----------------|-------------|
| No