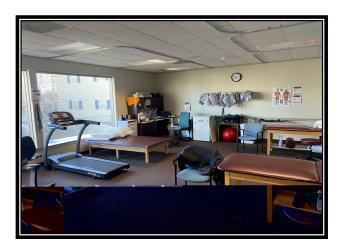

# Photos

Year constructed/renovated 1972

Number of floors One story

9' Ceiling height

**Floors** Reinforced concrete floors, mostly carpeted. Tile floor in bathroom. Unfinished in the garage

and utility rooms.

\*The current tenant does physical therapy and has renewed the lease for three more years. No employee of Fulton Financial Corporation or an affiliate of Fulton Financial Corporation, nor any immediate family members, nor any individual who shares a household with an employee of Fulton Financial Corporation or an affiliate of Fulton Financial Corporation is permitted to be a purchaser of this property. Contact Annette for a showing and they are during office hours only.