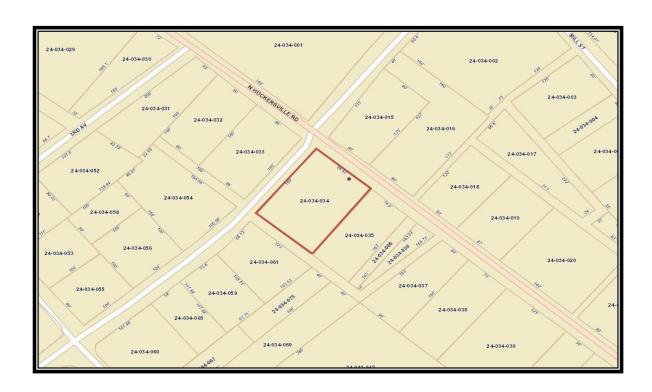

**Public** Water

**Public** Sewer

**Public** Gas

**SITE INFORMATION** 

Total acres available .356

**Parking** 15 spaces; 6.1/1,000 SF

Parking lot Recent blacktop & striping

Tax map parcel number 24-034-034-000-0000

Deed reference 20190029279

Mostly level w/slight downward slope from **Topography** 

along the rear property line.

96.82' Hockersville Road **Frontage** 

160' W. Areba Avenue

Flood zone Area of minimal flood hazard Zone X