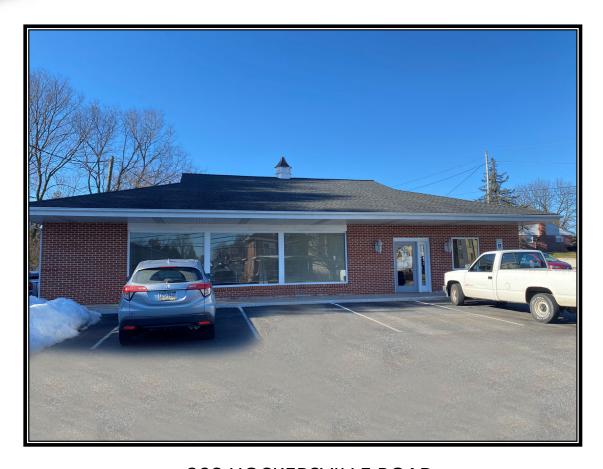

For Sale 717.697.2422

308 HOCKERSVILLE ROAD HERSHEY, PA 17033

**Annette Cassel Means** 717.791.2064 - direct line ameans@high.net

For Sale 717.697.2422

### 308 Hockersville Road Hershey, PA 17033

#### **Description:**

Nice end user or investment property. Open floor plan. Located close to major arteries - Hockersville is a major connection between Route 322 and Route 422. Existing tenant is considered a high-quality tenant. Zoning allows for a wide range of uses.

#### **BUILDING INFORMATION**

Available square feet 2,460 SF

Zoning HMU - Hershey Mixed Use

Compact Development Overlay 08 District

Construction Brick exterior walls

**Building class** Class C; Finished level considered Class B