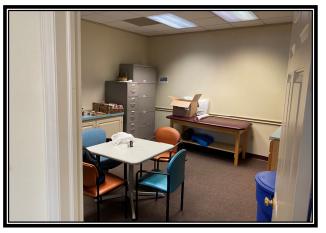

|        | X        |
| HVAC maintenance and repair                                                                            |        | X        |
| Landlord's insurance                                                                                   |        | X        |
| Interior repairs exceeding \$350.00 per item                                                           |        | X        |
| Exterior Repairs                                                                                       |        | X        |
| Real estate taxes and assessments                                                                      |        | X        |

## 308 Hockersville Road Hershey, PA 17033

# Photos













# **Location Maps**











#### DAUPHIN COUNTY

#### PENNSYLVANIA

#### **Property & Taxes**

#### Information for Parcel 24-034-034-000-0000, Tax Year 2021

Generated 02/25/21 at 16:29:19

Property Information

Property ID

Tax Year 24-034-034-000-0000 2021

Town ship Property Use DERRY TWP C01 - OFFICE

Site Address Neighborhood

308 HOCKERSVILLE RD C2404 - Secondary strip commercial

Owner Name and Address [Show Details] Mailing Name and Address

IZENOUR, JAY A IZENOUR, JAY A 930 RED ROSE CT STE 300 930 RED ROSE CT STE 300 LANCASTER, PA 17601 LANCASTER, PA 17601

Assessments

Annual Billing

| #E00       | Land   | Building | Total   | Pref. Land | Pref. Building | Pref. Total |
|------------|--------|----------|---------|------------|----------------|-------------|
| Non-Exem