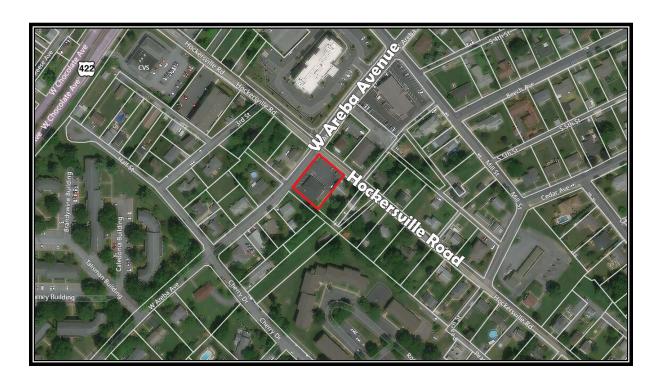

### 308 Hockersville Road Hershey, PA 17033

## 308 Hockersville Road Hershey, PA 17033

Location Southwesterly corner of Hockersville Road

& W. Areba Avenue

Vehicular access Afforded by way of Hockersville Road

& W. Areba Avenue

11,342 AADT Both Dir @ Hockersville Road **TRAFFIC COUNTS** 

2,335 AADT Both Dir @ W Areba

| <b>DEMOGRAPHICS</b> | <u>1 Mile</u> | 3 Mile    | <u>5 Mile</u> |
|---------------------|---------------|-----------|---------------|
| Population          | 7,486         | 28,109    | 64,288        |
| Households          | 3,676         | 11,248    | 25,867        |
| Avg. HH Income      | \$97,081      | \$110,477 | \$107,040     |