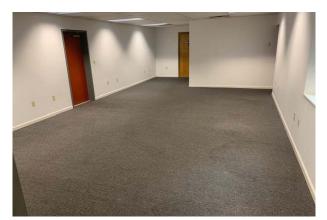

#### **Available Square Feet**

2,000 +/- square feet of flex space 940 +/- square feet of office 1,060 +/- square feet of warehouse/garage space

#### **Description**

Conveniently located flex space with 940 +/- square feet of office and 1,060 square feet of warehouse. Includes approximately ¼ of an acre of secure gated parking. The entire suite is air conditioned.