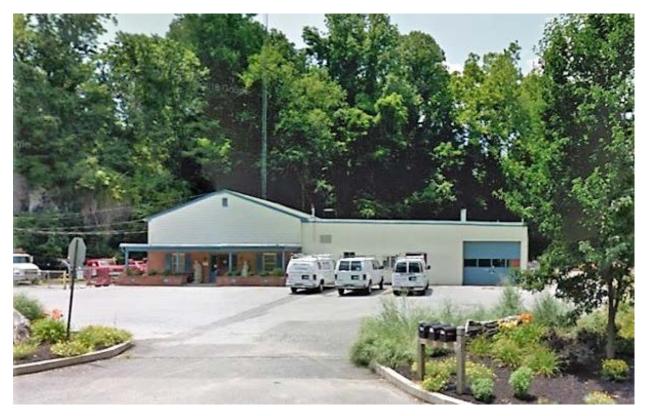

### 1350 C New Danville Pike Lancaster, PA 17603

#### **Description**

Conveniently located flex space with 940 +/- square feet of office and 1,060 square feet of warehouse. Includes approximately ¼ of an acre of secure gated parking. The entire suite is air conditioned.