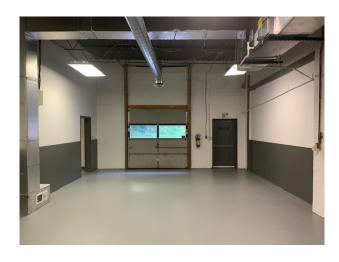

#### **Description**

Conveniently located flex space with 940 +/- square feet of office and 1,060 square feet of warehouse. Includes approximately ¼ of an acre of secure gated parking. The entire suite is air conditioned.

#### **BUILDING INFORMATION**

Total Square Feet 2,000 +/- square feet

Office Square Feet 940 +/- square feet

Warehouse Square Feet 1,060 +/- square feet

Year Constructed 1970

Construction Type Masonry and frame

### 1350 C New Danville Pike Lancaster, PA 17603

Heating Electric forced air

Air Conditioning Central A/C in the entire suite

Electric 220 volt (2019 average around \$200 per month)

Sprinklerd No

Overhead Door One 8' x 8' overhead door