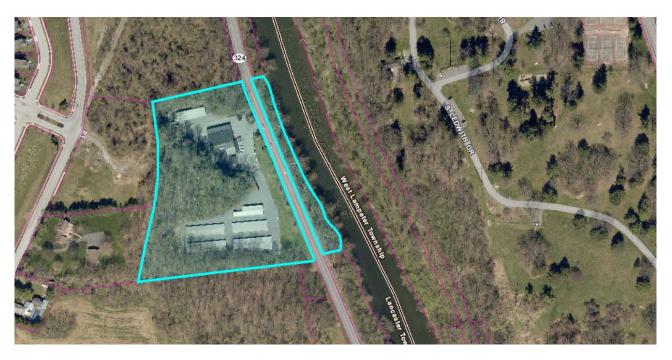

# FOR LEASE

1350 C NEW DANVILLE PIKE LANCASTER, PA 17603

Brian Davison, CCIM, SIOR 717.293.4513 – direct line bdavison@high.net

### 1350 C New Danville Pike Lancaster, PA 17603

#### **Description**

Conveniently located flex space with 940 +/- square feet of office and 1,060 square feet of warehouse. Includes approximately ¼ of an acre of secure gated parking. The entire suite is air conditioned.