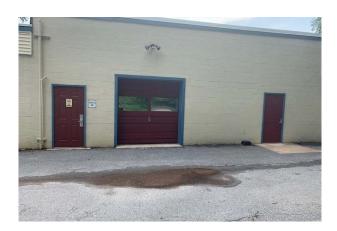

### 1350 C New Danville Pike Lancaster, PA 17603

Heating Electric forced air

Air Conditioning Central A/C in the entire suite

Electric 220 volt (2019 average around \$200 per month)

Sprinklerd No

Overhead Door One 8' x 8' overhead door

Bays One bay

Lighting Fluorescent

Water Well water

Sewer Public

Parking Secured gated parking area

Municipality Lancaster Township

County Lancaster County

Tax Parcel Number 340-01512-0-0000