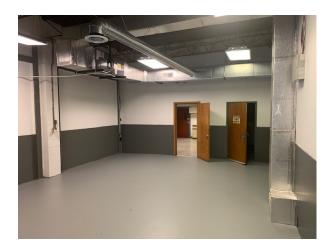

#### **Description**

Conveniently located flex space with 940 +/- square feet of office and 1,060 square feet of warehouse. Includes approximately ¼ of an acre of secure gated parking. The entire suite is air conditioned.

#### **BUILDING INFORMATION**

Total Square Feet 2,000 +/- square feet

Office Square Feet 940 +/- square feet

Warehouse Square Feet 1,060 +/- square feet

Year Constructed 1970

Construction Type Masonry and frame

Floor Concrete/VCT/carpet

Number of Restrooms Two

Ceiling Height 10 feet clear

Ceiling Type Drop ceiling