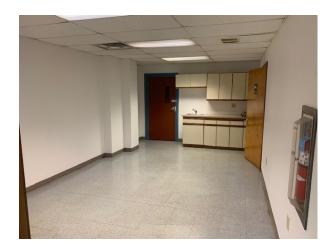

#### **Description**

Conveniently located flex space with 940 +/- square feet of office and 1,060 square feet of warehouse. Includes approximately ¼ of an acre of secure gated parking. The entire suite is air conditioned.

#### **BUILDING INFORMATION**

Total Square Feet 2,000 +/- square feet

Office Square Feet 940 +/- square feet

Warehouse Square Feet 1,060 +/- square feet

Year Constructed 1970

Construction Type Masonry and frame

Floor Concrete/VCT/carpet

Number of Restrooms Two

Ceiling Height 10 feet clear

Ceiling Type Drop ceiling