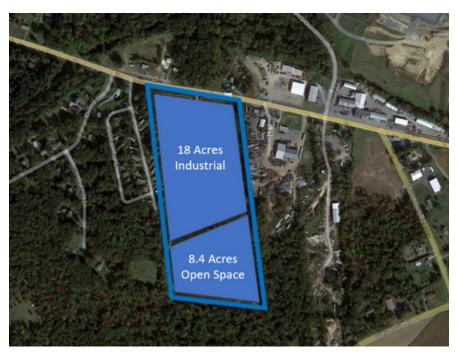

### **PROPERTY OVERVIEW**

The property consists of a 26.4 acre lot that spans two municipalities. The 18 acre portion is located in Caernarvon Township and zoned Industrial. The 8.4 acre portion is located in Salisbury Township and zoned Open Space.

#### **OFFERING SUMMARY**

| Water:              | Public water is in the process of being brought to the site |
|---------------------|-------------------------------------------------------------|
| Sewer:              | None                                                        |
| Zoning:             | 18 Acres: Industrial<br>8.4 Acres: Open Space               |
| Tax Account Number: | 18 Acres: 050-12769-0-0000<br>8.4 Acres: 560-23569-0-0000   |