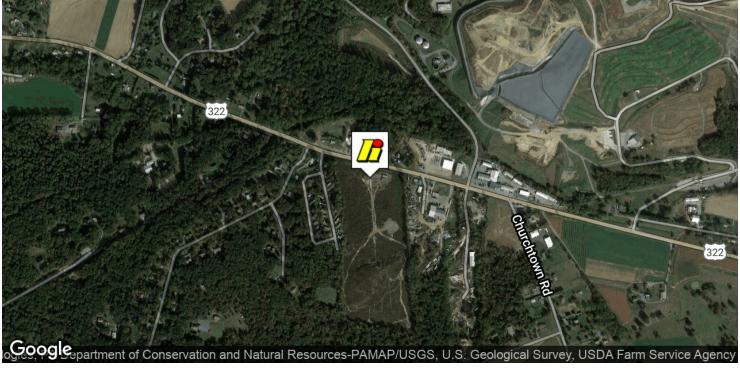

### FOR SALE 28th Division Hwy

NARVON, PA 17555

26.4 +/- ACRE SITE, MAJORITY **ZONED INDUSTRIAL** 

**LOCATED ALONG US 322** 

LARGE INDUSTRIAL LABOR POOL

LOCATED AT THE TRIPOINT OF LANCASTER, BERKS, AND CHESTER COUNTIES

### **PROPERTY OVERVIEW**

The property consists of a 26.4 acre lot that spans two municipalities. The 18 acre portion is located in Caernarvon Township and zoned Industrial. The 8.4 acre portion is located in Salisbury Township and zoned Open Space.

### **ADDITIONAL COMMENTS**

The wooded area has been cleared of trees and public water will soon be brought to the site.

MICHAEL BOWSER 717.293.4553 mbowser@high.net