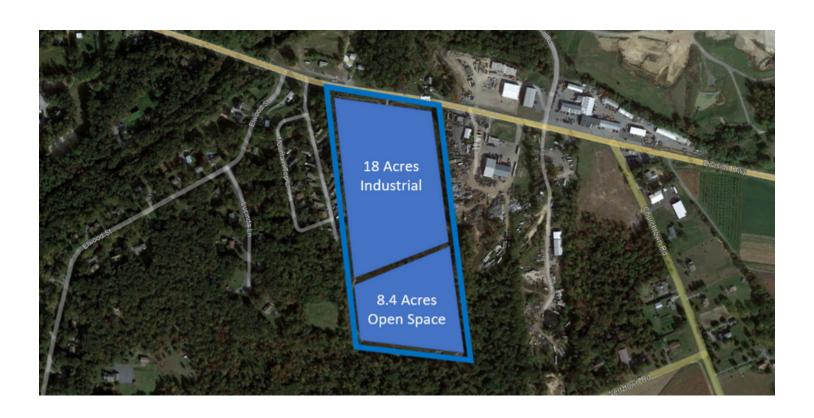

### **PROPERTY OVERVIEW**

The property consists of a 26.4 acre lot that spans two municipalities. The 18 acre portion is located in Caernarvon Township and zoned Industrial. The 8.4 acre portion is located in Salisbury Township and zoned Open Space.

#### **OFFERING SUMMARY**

| Water:              | Public water is in the process of being brought to the site |
|---------------------|-------------------------------------------------------------|
| Sewer:              | None                                                        |
| Zoning:             | 18 Acres: Industrial<br>8.4 Acres: Open Space               |
| Tax Account Number: | 18 Acres: 050-12769-0-0000<br>8.4 Acres: 560-23569-0-0000   |