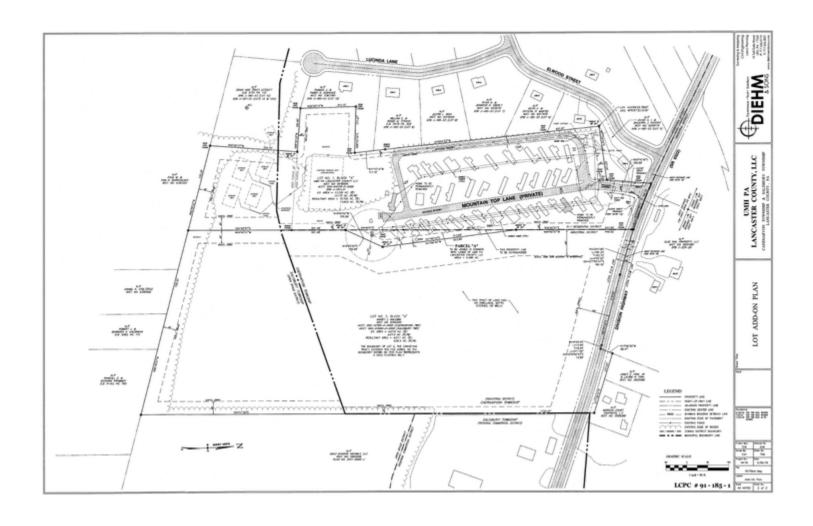

### **PROPERTY OVERVIEW**

The property consists of a 26.4 acre lot that spans two municipalities. The 18 acre portion is located in Caernarvon Township and zoned Industrial. The 8.4 acre portion is located in Salisbury Township and zoned Open Space.