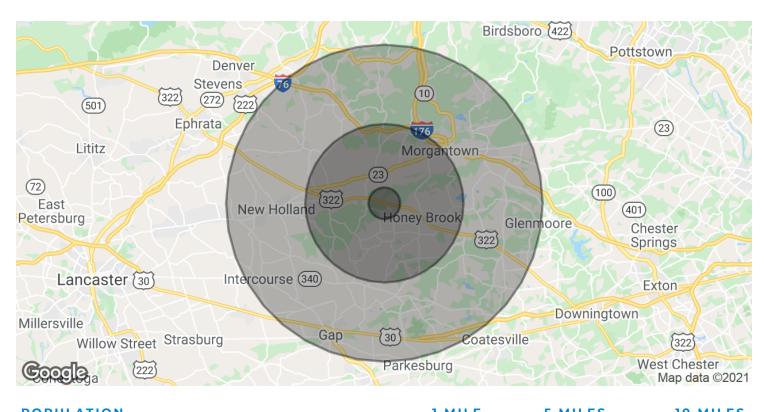

### FOR SALE 28th Division Hwy

| POPULATION           | 1 MILE    | 5 MILES   | 10 MILES  |
|----------------------|-----------|-----------|-----------|
| Total Population     | 751       | 19,641    | 95,657    |
| Average age          | 35.7      | 33.8      | 36.5      |
| Average age (Male)   | 36.9      | 33.3      | 35.1      |
| Average age (Female) | 35.1      | 34.5      | 37.7      |
| HOUSEHOLDS & INCOME  | 1 MILE    | 5 MILES   | 10 MILES  |
| Total households     | 242       | 6,175     | 32,424    |
| # of persons per HH  | 3.1       | 3.2       | 3.0       |
| Average HH income    | \$71,103  | \$74,343  | \$74,380  |
| Average house value  | \$275,497 | \$301,435 | \$263,043 |

<sup>\*</sup> Demographic data derived from 2010 US Census

MICHAEL BOWSER **BREE ROBINSON** 

717.293.4553 717.209.4089 mbowser@high.net

An Affiliate of High Real Estate Group LLC