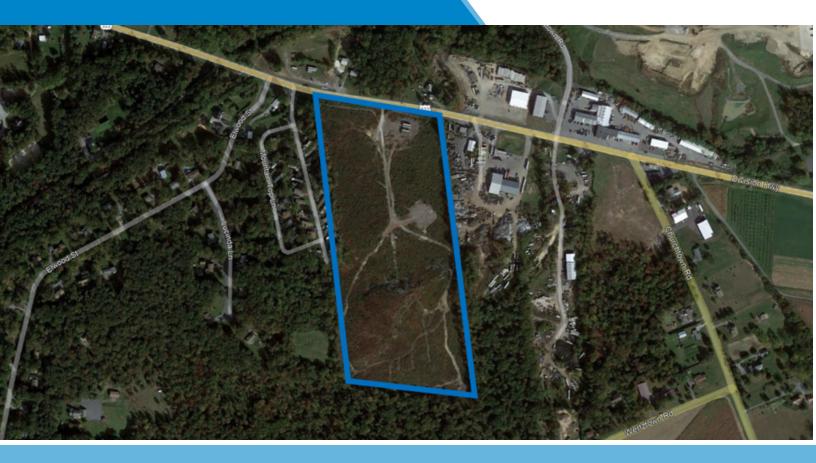

### FOR SALE 28th Division Hwy

NARVON, PA 17555

26.4 +/- ACRE SITE, MAJORITY **ZONED INDUSTRIAL** 

**LOCATED ALONG US 322** 

LARGE INDUSTRIAL LABOR POOL

LOCATED AT THE TRIPOINT OF LANCASTER, BERKS, AND CHESTER COUNTIES

## 28th Division Hwy

### SALE INFORMATION

| Sale Price:     | \$1,850,000 (\$70,000 per<br>acre) |
|-----------------|------------------------------------|
| County:         | Lancaster                          |
| Municipalities: | Caernarvon & Salisbury             |
| Acres:          | 26.4 Total Acres                   |

### **PROPERTY OVERVIEW**

The property consists of a 26.4 acre lot that spans two municipalities. The 18 acre portion is located in Caernarvon Township and zoned Industrial. The 8.4 acre portion is located in Salisbury Township and zoned Open Space.