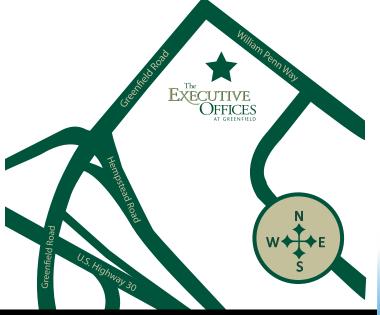

#### **DIRECTIONS:**

# Just off U.S. Route 30 at the Greenfield Road exit

#### From U.S. Route 30 East & West:

Take a right onto Greenfield Road. Make a right onto William Penn Way. We are located on the right side.